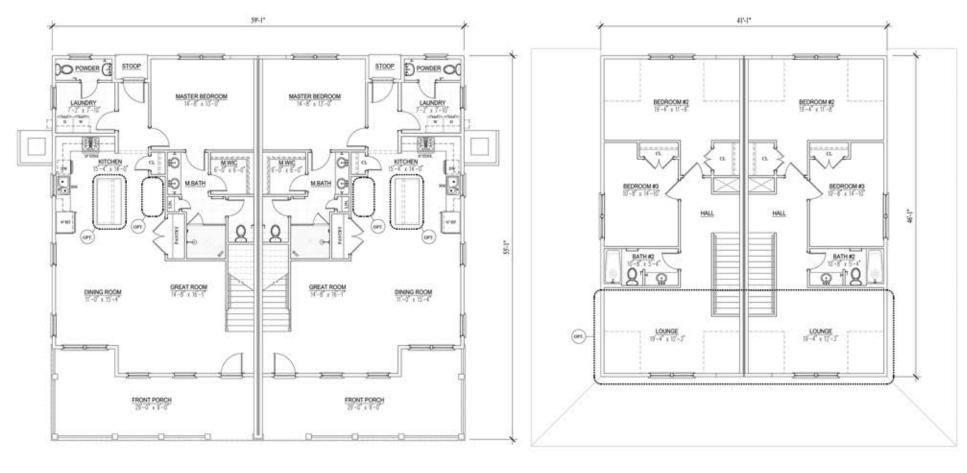

## COUPLED COTTAGE

HEATED AREA - 2,196 UNHEATED PORCH AREA - 316 - 1ST FLOOR - 1,304

TOTAL COVERED AREA - 2,512

- 2ND FLOOR - 892

## FIRST FLOOR

SECOND FLOOR

Floor plans and elevations are artist's renderings and may contain options which are not standard on all models. Living Dunes reserves the right to make changes to these floor plans, specifications, dimensions, and elevations without prior notice. Stated dimensions and square footage are approximate and should not be used as representation of the home's precise or actual size. [PLN2.2:V3]