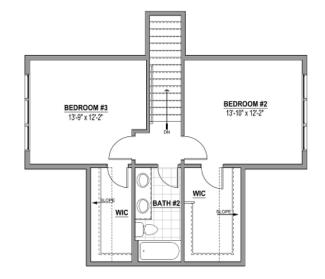

THE LITCHFIELD SAGO COLLECTION

TOTAL HEATED SQFT: 1,834

- 1ST FLOOR: 1,223
- 2ND FLOOR: 611
- TOTAL UNHEATED SQFT: 675

TOTAL SQFT: 2,509

FIRST FLOOR

SECOND FLOOR

FOR SALES INFORMATION CONTACT CRG COMPANIES: 843-651-8460 | INFO@CRGHOMES.COM