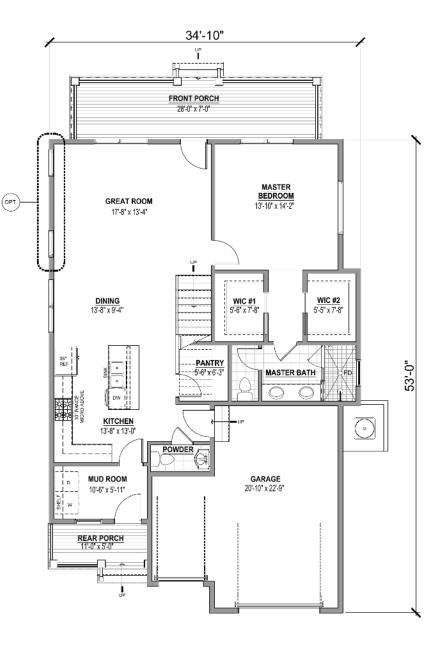

THE LITCHFIELD SAGO COLLECTION

TOTAL HEATED SQFT: 1,834

- 1ST FLOOR: 1,223
- 2ND FLOOR: 611
- TOTAL UNHEATED SQFT: 675

TOTAL SQFT: 2,509

FIRST FLOOR

SECOND FLOOR

FOR SALES INFORMATION CONTACT CRG COMPANIES: 843-651-8460 | INFO@CRGHOMES.COM